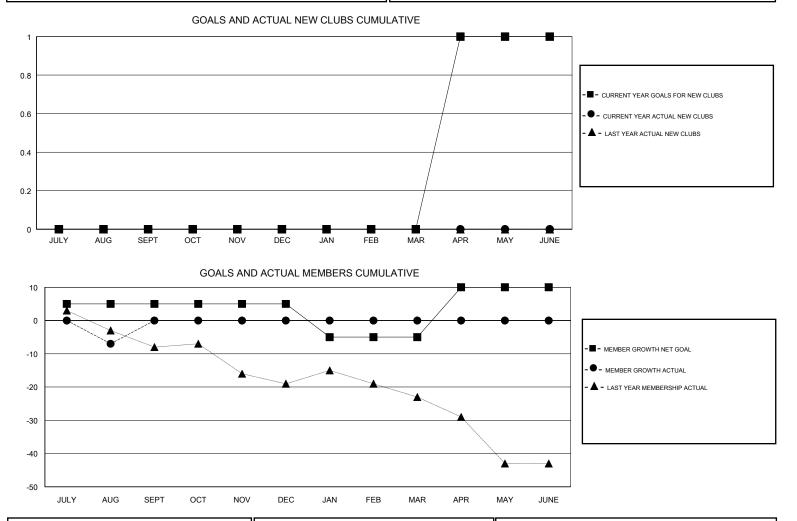

#### GMT CA

| Clubs                 |               |           |               | Members               |                           |                         |                                                    |
|-----------------------|---------------|-----------|---------------|-----------------------|---------------------------|-------------------------|----------------------------------------------------|
| RESULTS FOR 2018-2019 |               |           |               | RESULTS FOR 2018-2019 |                           |                         |                                                    |
| QUARTER               | NEW CLUB GOAL | NEW CLUBS | DROPPED CLUBS | QUARTER               | MEMBER GROWTH NET<br>GOAL | MEMBER GROWTH<br>ACTUAL | DROPPED<br>MEMBERS ACTUAL<br>(including transfers) |
| JULY/AUG/SEPT         | 0             | 0         | 0             | JULY/AUG/SEPT         | 5                         | 9                       | 14                                                 |
| OCT/NOV/DEC           | 0             | 0         | 0             | OCT/NOV/DEC           | 0                         | 0                       | 0                                                  |
| JAN/FEB/MAR           | 0             | 0         | 0             | JAN/FEB/MAR           | -10                       | 0                       | 0                                                  |
| APR/MAY/JUNE          | 1             | 0         | 0             | APR/MAY/JUNE          | 15                        | 0                       | 0                                                  |